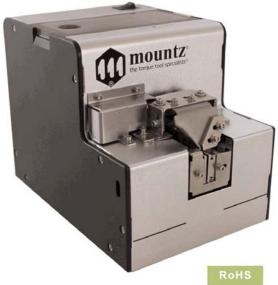

## **MSP**

## **Table Top Screw Presenter**

Screw presenters are small, tabletop devices used to organize and automate work areas and production cells. Screw presenters make assemblers and the assembly process more efficient by mechanically presenting a screw to a fixed pick up point.

Screws are poured into the hopper of the screw presenter and automatically lined up for dispensing.

This simple mechanism allows trouble-free operation, eliminating jammed or stuck screws.

The inexpensive screw presenter is an alternative tool instead of the cumbersome and very expensive screwfeeder systems.

Fully adjustable models, as the screw presenters can be adjusted to match different screw sizes. No need change or purchase additional rails.

Smoothly supplies screws. Adjustable vibration and speed settings.

The compact system can fit into any work environment for easy accessibility and provides virtually maintenance-free operation.

| Model    | Item # | Adjustable Screw<br>Size Capacity | Maximum<br>Head Height | Maximum<br>Length |
|----------|--------|-----------------------------------|------------------------|-------------------|
| MSP-616B | 144779 | M0.8 - M2.0                       | 5mm                    | 19mm              |
| MSP-616  | 144778 | M1.2 - M5.0                       | 5mm                    | 19mm              |
| MSP-1060 | 144780 | M3.0 - M6.5                       | 6.5mm                  | 19mm              |

**Note!** Screw Presenter requires the use of magnetized bit or vacuum attachment with the power tool. The unit can be adjusted to match a screw size within the capacity of the screw presenter model.

Mr. Metric is the leading metric fastner specialist in North America. Well regarded as experts in metric. Mr. Metric is known for hard to find metric items at competitive prices. **Visit www.mrmetric.com** 