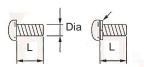

## **Compatible Screw Types**

Single Screw with Screw Spring Washer

Screw with Spring & Flat Washer